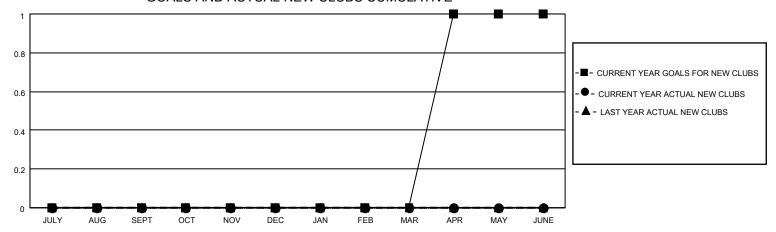

### District 11 E1

| Clubs                 |               |           |               | Members               |                       |                         |                                                    |
|-----------------------|---------------|-----------|---------------|-----------------------|-----------------------|-------------------------|----------------------------------------------------|
| RESULTS FOR 2023-2024 |               |           |               | RESULTS FOR 2023-2024 |                       |                         |                                                    |
| QUARTER               | NEW CLUB GOAL | NEW CLUBS | DROPPED CLUBS | QUARTER MEMB          | ER GROWTH NET<br>GOAL | MEMBER GROWTH<br>ACTUAL | DROPPED<br>MEMBERS ACTUAL<br>(including transfers) |
| JULY/AUG/SEPT         | 0             | 0         | 0             | JULY/AUG/SEPT         | 50                    | 18                      | 12                                                 |
| OCT/NOV/DEC           | 0             | 0         | 0             | OCT/NOV/DEC           | 50                    | 0                       | 0                                                  |
| JAN/FEB/MAR           | 0             | 0         | 0             | JAN/FEB/MAR           | 20                    | 0                       | 0                                                  |
| APR/MAY/JUNE          | 1             | 0         | 0             | APR/MAY/JUNE          | 10                    | 0                       | 0                                                  |

#### GOALS AND ACTUAL NEW CLUBS CUMULATIVE