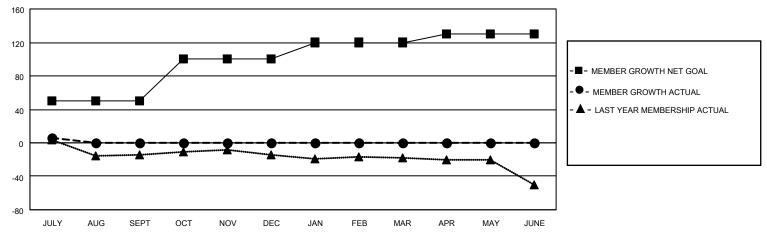

### District 11 E1

| Clubs                 |               |           |               | Members               |                       |                         |                                                    |
|-----------------------|---------------|-----------|---------------|-----------------------|-----------------------|-------------------------|----------------------------------------------------|
| RESULTS FOR 2023-2024 |               |           |               | RESULTS FOR 2023-2024 |                       |                         |                                                    |
| QUARTER               | NEW CLUB GOAL | NEW CLUBS | DROPPED CLUBS | QUARTER MEMB          | ER GROWTH NET<br>GOAL | MEMBER GROWTH<br>ACTUAL | DROPPED<br>MEMBERS ACTUAL<br>(including transfers) |
| JULY/AUG/SEPT         | 0             | 0         | 0             | JULY/AUG/SEPT         | 50                    | 18                      | 12                                                 |
| OCT/NOV/DEC           | 0             | 0         | 0             | OCT/NOV/DEC           | 50                    | 0                       | 0                                                  |
| JAN/FEB/MAR           | 0             | 0         | 0             | JAN/FEB/MAR           | 20                    | 0                       | 0                                                  |
| APR/MAY/JUNE          | 1             | 0         | 0             | APR/MAY/JUNE          | 10                    | 0                       | 0                                                  |

# GOALS AND ACTUAL MEMBERS CUMULATIVE

| DROPPED CLUBS: 0 |    | 5 CLUBS OF 38 ADDED 1 OR  | GENDER DISTRIBUTION           |              |  |
|------------------|----|---------------------------|-------------------------------|--------------|--|
|                  |    | MORE NEW MEMBERS          | MALE                          | 580 (64.59%) |  |
|                  |    |                           | FEMALE                        | 316 (35.19%) |  |
| DROPPED MEMBERS  |    |                           | NON BINARY                    | 0 (0.00%)    |  |
|                  |    |                           | PREFER NOT TO ANSWER          | 2 (0.22%)    |  |
| DECEASED         | 4  |                           |                               |              |  |
| CLUB CANCELLED   | 0  | CLICK HERE FOR CUMULATIVE | TOTAL FAMILY UNIT MEMBERS 251 |              |  |
| OTHER            | 8  | MEMBERSHIP DATA           |                               |              |  |
| TOTAL            | 12 |                           | FAMILY MEMBERS PAYING HAI     | F DUES 128   |  |
|                  |    |                           |                               |              |  |